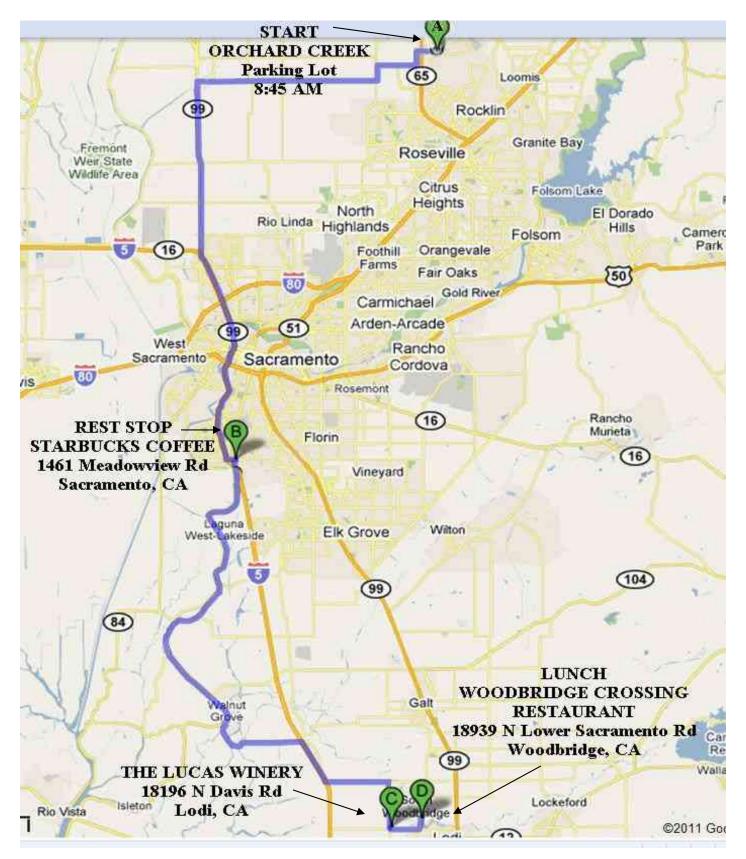

We've scheduled <u>picture taking for 8:30 AM</u> to allow a departure from Orchard Creek Lodge Parking Lot at 8:45 AM. Our first stop will be a planned 40 minute visit at "Starbucks Coffee House" on Meadowview Rd. in South Sacramento. Our arrival at Lucas Winery is expected to be around 11:30 AM. Here we will meet with our tour person and should be at Lucas Winery for almost 1½ hours. Lunch is set for 1:00 PM (and/or later, depending upon arrival) with separate checks allowed at our tables.

The drive to the winery, wine tour, and luncheon should take about 5 hours and entails about 83 miles one way.

Our route will be mostly back roads except for a small required route using Hiway 99 and Interstate 5 (about 24 miles of freeway driving). Note: The other half of this trip <u>going</u> to the winery will include driving in the Delta Area's back roads.

### TO LUCAS WINERY, STARBUCKS AND WOODBRIDGE CROSSING RESTAURANT

### TO LUCAS WINERY AND WOODBRIDGE CROSSING RESTAURANT

Driving Times: From: Orchard Creek to Starbucks Rest Stop

42.8 mi - about 1 hour 2 mins 37.1 mi - about 56 mins 6 mins

From: Starbucks Rest Stop to The Lucas Winery 37.1 mi - about From: The Lucas Winery to Woodbridge Restaurant 2.5 mi - about Total miles One Way = 82.4 mi