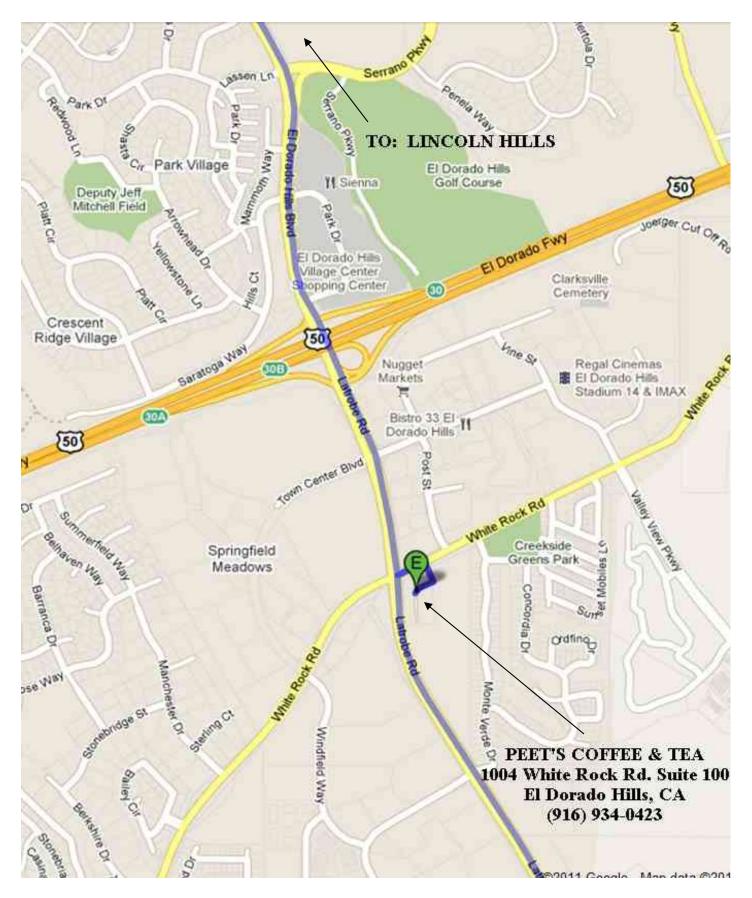

### TO: PEET'S COFFEE & TEA

|    | Peet's                        | Coffee & Tea                                |                            |  |  |
|----|-------------------------------|---------------------------------------------|----------------------------|--|--|
| E) | 1004 White Rock Rd. Suite 100 |                                             |                            |  |  |
| Y  |                               | El Dorado Hills, CA 95762                   |                            |  |  |
|    | (916) 934-0423                |                                             |                            |  |  |
| 26 |                               | Head north toward White Rock Rd             |                            |  |  |
|    |                               |                                             | 420 ft                     |  |  |
| 27 | 1                             | Turn left at White Rock Rd                  |                            |  |  |
|    |                               |                                             | 292 ft                     |  |  |
| 28 | ł                             | Take the 1st right onto Latrobe Rd          |                            |  |  |
|    |                               |                                             | 0.5 mi                     |  |  |
| 29 |                               | Continue onto El Dorado Hills Blvd          |                            |  |  |
|    |                               |                                             | 3.6 mi                     |  |  |
| 30 | ۴                             | Turn left at <b>Francisco Dr</b>            |                            |  |  |
| -  |                               |                                             | 0.5 mi                     |  |  |
| 31 | ۴                             | Turn left at <b>Green Valley Rd</b>         |                            |  |  |
|    |                               |                                             | 2.5 mi                     |  |  |
| 32 | Þ                             | Slight right toward <b>E Natoma St</b>      | 2.0 mi                     |  |  |
| 52 |                               |                                             | 397 ft                     |  |  |
| 33 |                               | Continue straight onto E Natoma St          | <u> </u>                   |  |  |
| 55 |                               |                                             |                            |  |  |
|    |                               | Continue onto Folo em Loho Onegoio n        | 1.1 mi                     |  |  |
| 34 |                               | Continue onto Folsom Lake Crossing          |                            |  |  |
|    |                               |                                             | 1.9 mi                     |  |  |
| 35 | _ L                           | Turn right at Folsom-Auburn Rd              |                            |  |  |
|    |                               |                                             | 0.6 mi                     |  |  |
| 36 |                               | Continue onto Auburn Folsom Rd              |                            |  |  |
|    |                               |                                             | 8.8 mi                     |  |  |
| 37 | ٦                             | Turn left at King Rd                        |                            |  |  |
|    |                               |                                             | 5.0 mi                     |  |  |
| 38 | L,                            | Turn right at Sierra College Blvd           |                            |  |  |
|    |                               |                                             | 3.6 mi                     |  |  |
| 39 | ٦                             | Turn left at <b>Twelve Bridges Dr</b>       |                            |  |  |
|    |                               |                                             | 1.3 mi                     |  |  |
| 40 | L,                            | Turn right at <b>Stoneridge Blvd</b>        |                            |  |  |
|    |                               |                                             | 1.1 mi                     |  |  |
| 41 | г>                            | Turn right at <b>Del Webb Blvd</b>          |                            |  |  |
|    |                               |                                             | 0.2 mi                     |  |  |
| 42 | ۴                             | Turn left at Sun City Ln                    |                            |  |  |
|    |                               |                                             | 358 ft                     |  |  |
| 43 | г>                            | Turn right Destination will be on the right |                            |  |  |
|    |                               |                                             | 177 ft                     |  |  |
|    |                               |                                             | 31.0 mi – about 1 hour 4 m |  |  |