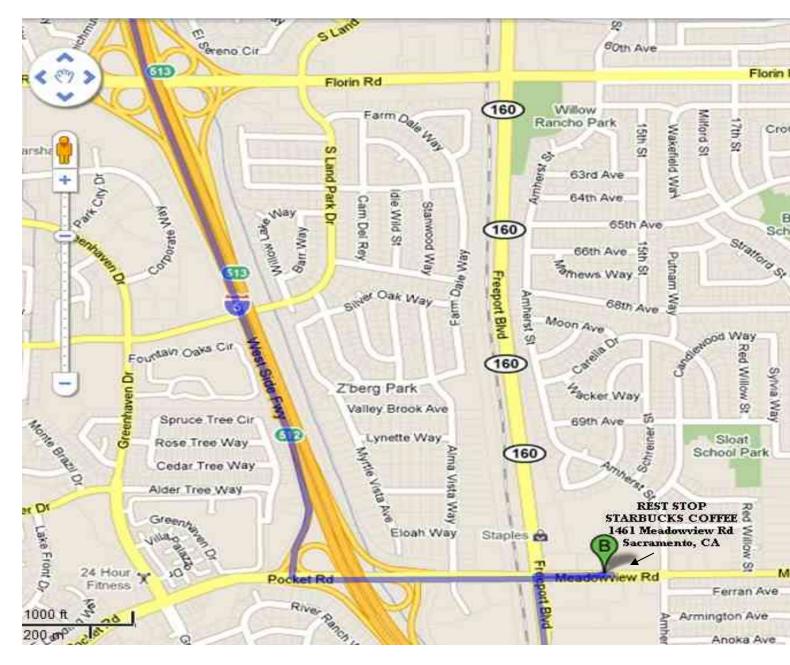

### **TO STARBUCKS COFFEE SHOP**

|    | Starb    | ucks Approximate Arrival: 9:47 AM                                                   |                        |
|----|----------|-------------------------------------------------------------------------------------|------------------------|
| B  | 1461     | Meadowview Road                                                                     |                        |
| γ  | Sacra    | mento, CA 95832                                                                     |                        |
|    | (916)    | 429-2748 Departure: 10:40 AM                                                        |                        |
| 17 | <b>L</b> | Head west on Meadowview Rd toward Freeport Blvd                                     |                        |
|    |          |                                                                                     | 0.1 mi                 |
| 18 | ٦        | Take the 1st left onto CA-160 S/Freeport Blvd Continue to follow CA-160 S           |                        |
|    |          |                                                                                     | 14.7 mi                |
| 19 | <b>L</b> | Turn right at CA-160 S/River Rd                                                     |                        |
|    |          |                                                                                     | 0.1 mi                 |
| 20 | 1        | Turn left at CA-160 S/Victory Hwy                                                   |                        |
|    |          |                                                                                     | 6.7 mi                 |
| 21 | 1        | Turn left at Walnut Grove Bridge                                                    |                        |
|    |          |                                                                                     | 446 ft                 |
| 22 | L,       | Turn right at Co Rd E13/River Rd                                                    |                        |
|    |          |                                                                                     | 0.5 mi                 |
| 23 | <u></u>  | Slight left at Co Rd J11/Walnut Grove-Thornton Rd Continue Walnut Grove-Thornton Rd |                        |
|    |          |                                                                                     | 1.0 mi                 |
| 24 |          | Continue onto N Walnut Grove Rd                                                     |                        |
|    |          |                                                                                     | 4.2 mi                 |
| 25 | L,       | Turn right to merge onto I-5 S                                                      |                        |
|    |          |                                                                                     | 2.6 mi                 |
| 26 | 7        | Take exit <b>490</b> for <b>Peltier Rd</b>                                          |                        |
|    |          |                                                                                     | 0.3 mi                 |
| 27 | 1        | Turn left at <b>W Peltier Rd</b>                                                    |                        |
|    |          |                                                                                     | 3.8 mi                 |
| 28 | L,       | Turn right at Davis Rd                                                              |                        |
|    |          |                                                                                     | 2.8 mi<br>bout 56 mins |