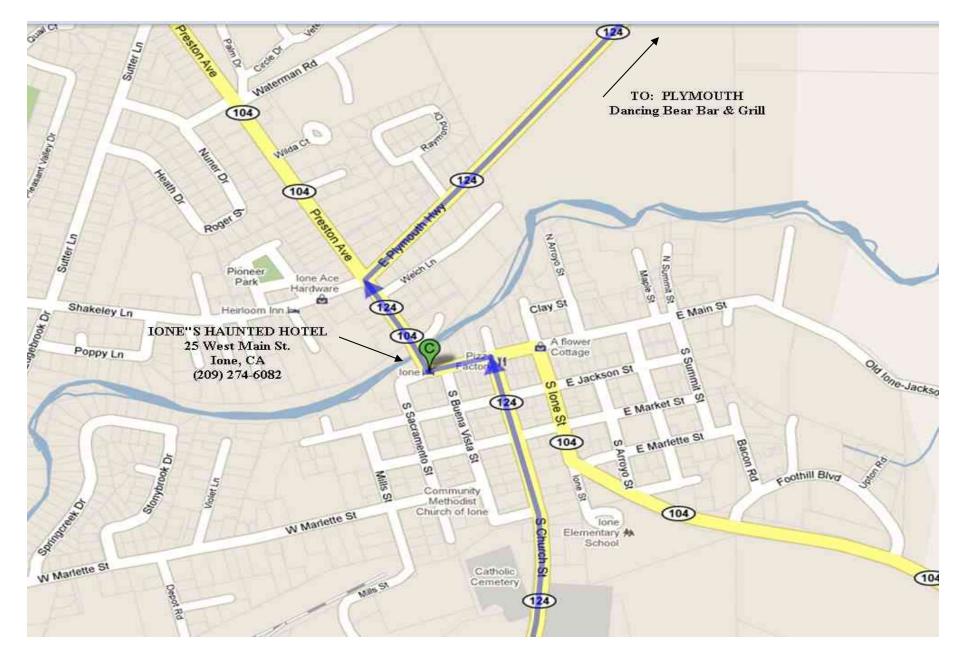

Lockeford Meat & Sausage Co (Good sausage and other meats) (Remember Virgil did this one!) 19775 N. Cotton St. Lockeford, CA 95237 (209) 727-5584

Ione's Haunted Hotel (Fun to visit and get a quick drink) 25 West Main St. Ione, CA 95640 (209) 274-6082

Dancing Bear Bar & Grill (Interesting employees in old Hotel – good pizza/sandwiches) 9356 Main St. Plymouth, CA 95669 (209) 680-9009

Peet's Coffee & Tea (Easy stopping place for rest stop and refreshments) 1004 White Rock Rd. Suite 100 El Dorado Hills, CA 95762 (916) 934-0423

### **TO: IONE'S HUNTED HOTEL**

### **TO: DANCING BEAR BAR & GRILL**