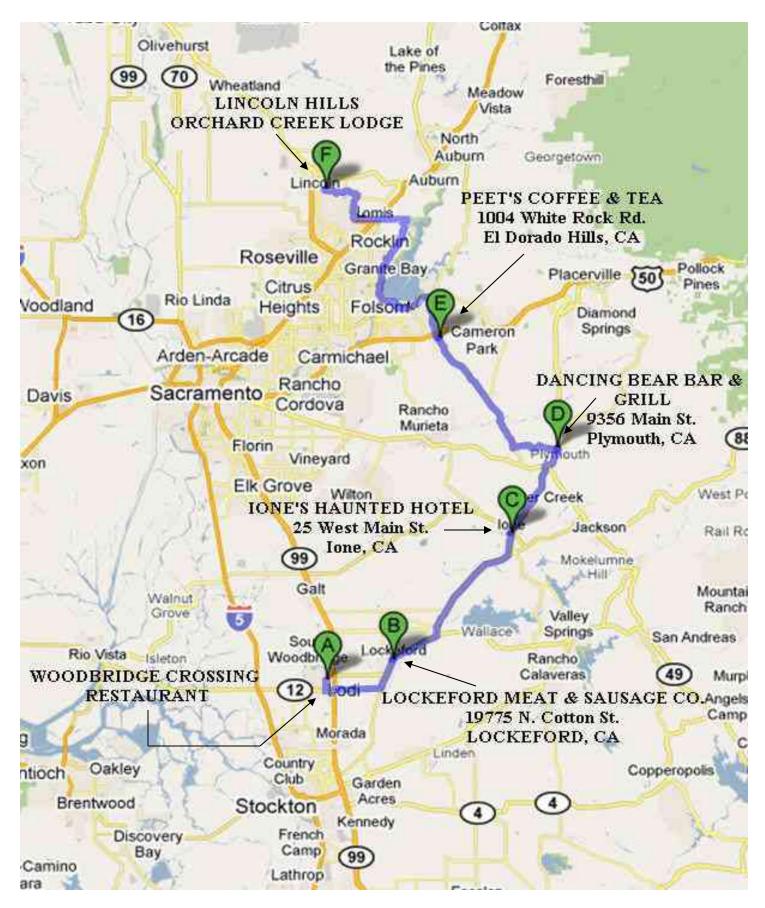

# Lucas Winery Trip & Luncheon OPTIONAL RETURN TRIP

Hello Sports Car Group Members: If you would like to follow us back on this optional route we would enjoy your company.

There are several stops that can be made along the way such as:

Lockeford Meat & Sausage Co (Good sausage and other meats) (Remember Virgil did this one!) 19775 N. Cotton St. Lockeford, CA 95237 (209) 727-5584

Ione's Haunted Hotel (Fun to visit and get a quick drink) 25 West Main St. Ione, CA 95640 (209) 274-6082

Dancing Bear Bar & Grill (Interesting employees in old Hotel – good pizza/sandwiches) 9356 Main St. Plymouth, CA 95669 (209) 680-9009

Peet's Coffee & Tea (Easy stopping place for rest stop and refreshments) 1004 White Rock Rd. Suite 100 El Dorado Hills, CA 95762 (916) 934-0423

### **TO: LINCOLN HILLS – ORCHARD CREEK**

| Drivi | ng Tim       | irections to Orchard Creek Lodge<br>es: From: Woodbridge Crossing to Lockeford<br>From: Lockeford to Ione's Haunted Hotel<br>From: Ione's Haunted Hotel to Dancing Bear Bar<br>From: Dancing Bear Bar to Peet's Coffee & Tea<br>From: Peet's Coffee & Tea to Lincoln Hills Orchard Creek<br>One Way = 91.1 mi (2 Hours 47 mins without stops) | 10.6 mi - about<br>19.2 mi - about<br>11.0 mi - about<br>19.3 mi - about<br>31.0 mi - about | 24 mins<br>26 mins<br>17 mins<br>36 mins<br>1 hour 4 mins |
|-------|--------------|-----------------------------------------------------------------------------------------------------------------------------------------------------------------------------------------------------------------------------------------------------------------------------------------------------------------------------------------------|---------------------------------------------------------------------------------------------|-----------------------------------------------------------|
|       | 1            | bridge Crossing                                                                                                                                                                                                                                                                                                                               |                                                                                             |                                                           |
| (A)   |              | N. Lower Sacramento Rd.                                                                                                                                                                                                                                                                                                                       |                                                                                             |                                                           |
| γ     | 1            | lbridge, CA 95258                                                                                                                                                                                                                                                                                                                             |                                                                                             |                                                           |
|       | (209)        |                                                                                                                                                                                                                                                                                                                                               | parture: After Lun                                                                          | <u>ch (~1:45 PM)</u>                                      |
| 1     |              | Head south on Lower Sacramento Rd toward E Augusta St                                                                                                                                                                                                                                                                                         |                                                                                             | 0.6 mi                                                    |
| 2     | 4            | Turn left at <b>Turner Rd</b>                                                                                                                                                                                                                                                                                                                 |                                                                                             | 0.0 m                                                     |
|       |              |                                                                                                                                                                                                                                                                                                                                               |                                                                                             | 2.1 mi                                                    |
| 3     | гř           | Slight right toward Cherokee Ln                                                                                                                                                                                                                                                                                                               |                                                                                             |                                                           |
|       | -            |                                                                                                                                                                                                                                                                                                                                               |                                                                                             | 0.3 mi                                                    |
| 4     | L,           | Slight right at Cherokee Ln                                                                                                                                                                                                                                                                                                                   |                                                                                             |                                                           |
|       |              |                                                                                                                                                                                                                                                                                                                                               |                                                                                             | 0.4 mi                                                    |
| 5     | _ <b>1</b> _ | Turn left at <b>E Victor Rd</b>                                                                                                                                                                                                                                                                                                               |                                                                                             |                                                           |
|       |              |                                                                                                                                                                                                                                                                                                                                               |                                                                                             | 2.7 mi                                                    |
| 6     | (12)         | Continue onto CA-12 E                                                                                                                                                                                                                                                                                                                         |                                                                                             |                                                           |
| -     | -            |                                                                                                                                                                                                                                                                                                                                               |                                                                                             | 2.6 mi                                                    |
| 7     | (12)         | Turn left at CA-12 W T                                                                                                                                                                                                                                                                                                                        |                                                                                             | 1.8 mi                                                    |
| 8     | L5           | Turn right at <b>Cotton St</b>                                                                                                                                                                                                                                                                                                                |                                                                                             | 0.0                                                       |
| •     |              |                                                                                                                                                                                                                                                                                                                                               |                                                                                             | 56 ft                                                     |
| L     | I            |                                                                                                                                                                                                                                                                                                                                               | 11                                                                                          | 0.6  mi - about 24  mins                                  |