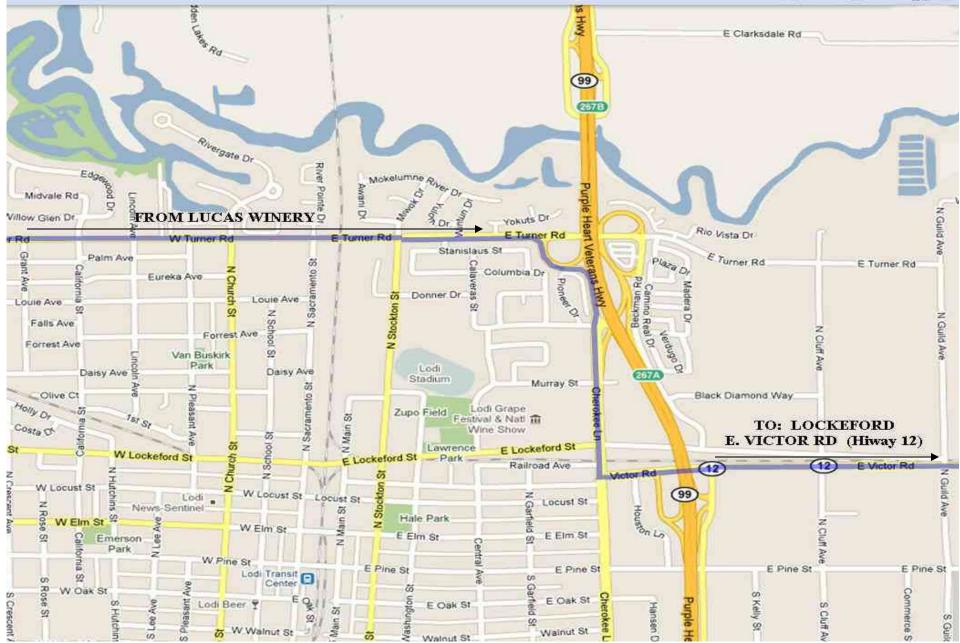

### **TO LINCOLN HILLS – OPTIONAL ROUTE BACK**

FROM: E. TURNER RD TO E. VICTOR RD

### TO: LOCKEFORD MEAT & SAUSAGE CO.