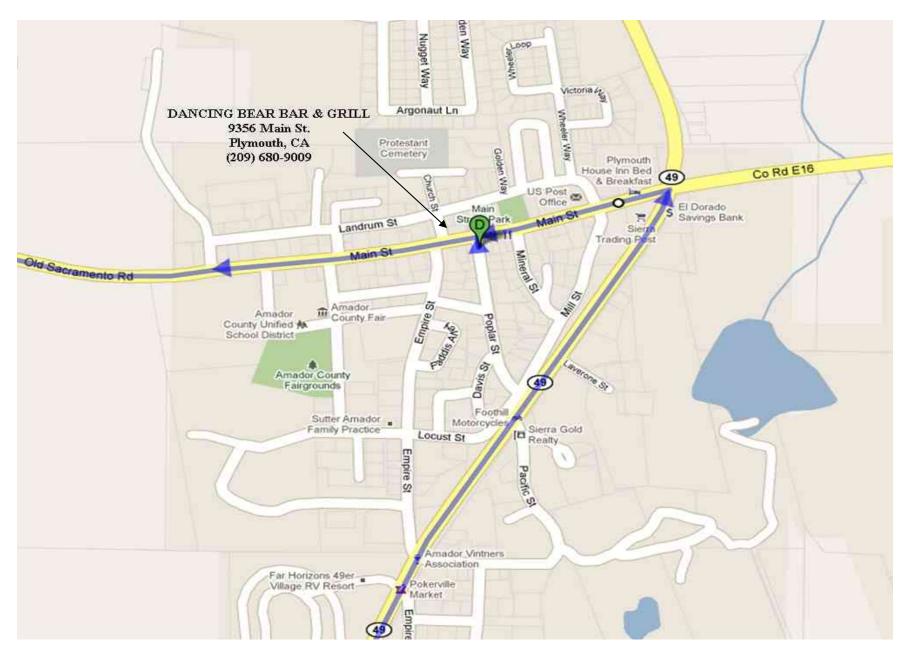

### **TO: DANCING BEAR BAR & GRILL**

|    | Danci              | ng Bear Bar & Grill                                              |         |
|----|--------------------|------------------------------------------------------------------|---------|
| D  | 9356 M             | Aain Street                                                      |         |
| γ  | Plymouth, CA 95669 |                                                                  |         |
| -  | (209)              | \$80-9009                                                        |         |
| 20 |                    | Head north on Poplar St toward Main St                           |         |
|    |                    |                                                                  | 69 ft   |
| 21 | ٩                  | Turn left at Main St                                             |         |
|    |                    |                                                                  | 0.3 mi  |
| 22 |                    | Continue onto Old Plymouth-Sacto Finn Ranch Rd/Old Sacramento Rd |         |
|    |                    |                                                                  | 4.6 mi  |
| 23 | <b>L</b>           | Turn right at Latrobe Rd                                         |         |
|    |                    |                                                                  | 14.2 mi |
| 24 | L,                 | Turn right at White Rock Rd                                      |         |
|    |                    |                                                                  | 292 ft  |
| 25 | L5                 | Turn right Destination will be on the right                      |         |
|    |                    |                                                                  | 420 ft  |