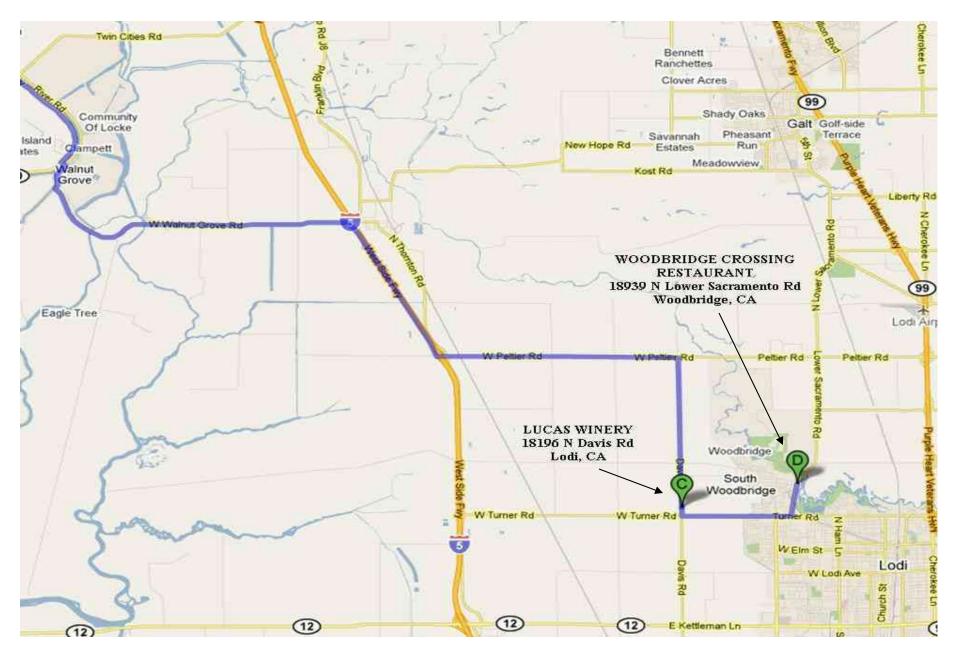

### TO LUCAS WINERY AND WOODBRIDGE CROSSING RESTAURANT

Driving Times: From: Orchard Creek to Starbucks Rest Stop

42.8 mi - about 1 hour 2 mins 37.1 mi - about 56 mins 6 mins

From: Starbucks Rest Stop to The Lucas Winery 37.1 mi - about From: The Lucas Winery to Woodbridge Restaurant 2.5 mi - about Total miles One Way = 82.4 mi

| _          | The L | Lucas Winery                                                   | Approximate Arrival: | 11:30 AM    |            |
|------------|-------|----------------------------------------------------------------|----------------------|-------------|------------|
| $^{\circ}$ | 1819  | 6 N Davis Rd                                                   |                      |             |            |
| γ          | Lodi, | , CA 95242-9280                                                |                      |             |            |
|            | (209) | 368-2006                                                       | Departure:           | 12:50 PM    |            |
| 29         |       | Head <b>south</b> on <b>Davis Rd</b> toward <b>W Turner Rd</b> |                      |             |            |
|            |       |                                                                |                      |             | 0.2 mi     |
| 30         | ٦     | Take the 1st left onto W Turner Rd                             |                      |             |            |
|            |       |                                                                |                      |             | 1.7 mi     |
| 31         | ٩     | Turn left at Lower Sacramento Rd                               |                      |             |            |
|            |       |                                                                |                      |             | 0.6 mi     |
| 32         | ٩     | Turn left – Restaurant is on the Left Side with Parking        |                      |             |            |
|            |       |                                                                |                      |             | 33 ft      |
|            |       |                                                                |                      | 2.5 mi – at | out 6 mins |

Woodbridge Crossing Restaurant 18939 N. Lower Sacramento Road Woodbridge, CA 95258 (209) 366-1800

Approximate Arrival:

1:00 PM