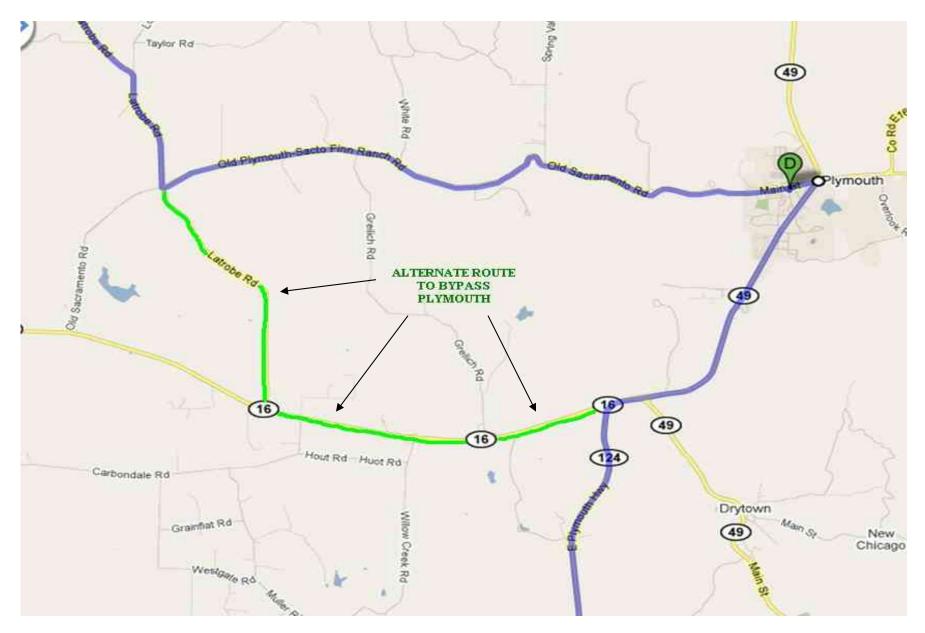

# ENLARGED DRIVING DIRECTIONS TO BYPASS PLYMOUTH

### **TO: DANCING BEAR BAR & GRILL**