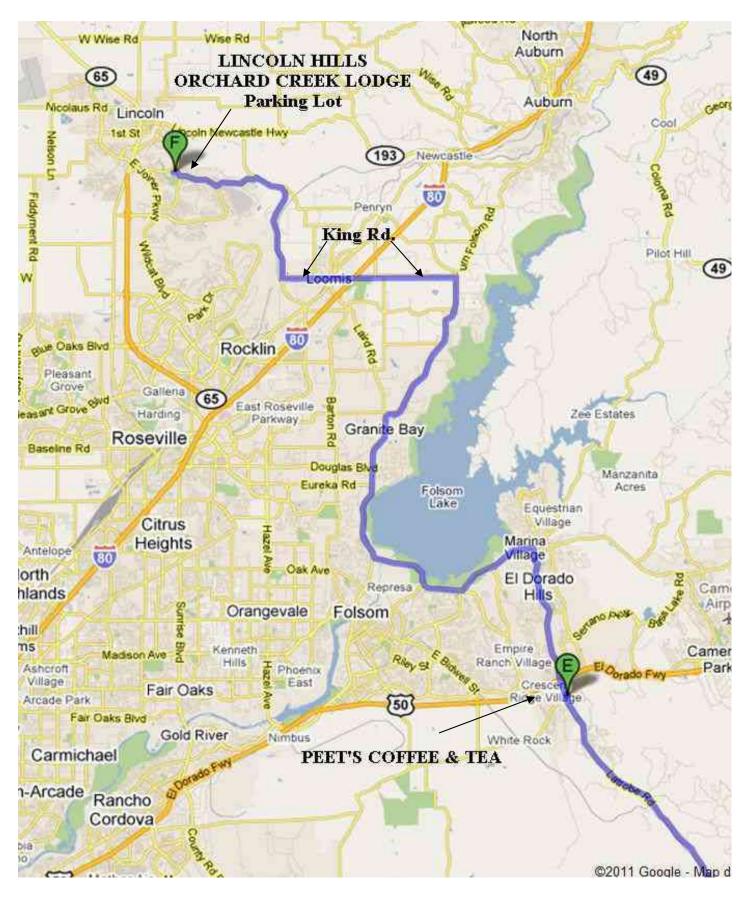

### **TO: LINCOLN HILLS – ORCHARD CREEK**

| Drivi | ng Tim       | irections to Orchard Creek Lodge<br>es: From: Woodbridge Crossing to Lockeford<br>From: Lockeford to Ione's Haunted Hotel<br>From: Ione's Haunted Hotel to Dancing Bear Bar<br>From: Dancing Bear Bar to Peet's Coffee & Tea<br>From: Peet's Coffee & Tea to Lincoln Hills Orchard Creek<br>One Way = 91.1 mi (2 Hours 47 mins without stops) | 10.6 mi - about<br>19.2 mi - about<br>11.0 mi - about<br>19.3 mi - about<br>31.0 mi - about | 24 mins<br>26 mins<br>17 mins<br>36 mins<br>1 hour 4 mins |
|-------|--------------|-----------------------------------------------------------------------------------------------------------------------------------------------------------------------------------------------------------------------------------------------------------------------------------------------------------------------------------------------|---------------------------------------------------------------------------------------------|-----------------------------------------------------------|
|       | 1            | bridge Crossing                                                                                                                                                                                                                                                                                                                               |                                                                                             |                                                           |
| (A)   |              | N. Lower Sacramento Rd.                                                                                                                                                                                                                                                                                                                       |                                                                                             |                                                           |
| γ     | 1            | lbridge, CA 95258                                                                                                                                                                                                                                                                                                                             |                                                                                             |                                                           |
|       | (209)        |                                                                                                                                                                                                                                                                                                                                               | parture: After Lun                                                                          | <u>ch (~1:45 PM)</u>                                      |
| 1     |              | Head south on Lower Sacramento Rd toward E Augusta St                                                                                                                                                                                                                                                                                         |                                                                                             | 0.6 mi                                                    |
| 2     | 4            | Turn left at <b>Turner Rd</b>                                                                                                                                                                                                                                                                                                                 |                                                                                             | 0.0 m                                                     |
|       |              |                                                                                                                                                                                                                                                                                                                                               |                                                                                             | 2.1 mi                                                    |
| 3     | гř           | Slight right toward Cherokee Ln                                                                                                                                                                                                                                                                                                               |                                                                                             |                                                           |
|       | -            |                                                                                                                                                                                                                                                                                                                                               |                                                                                             | 0.3 mi                                                    |
| 4     | L,           | Slight right at Cherokee Ln                                                                                                                                                                                                                                                                                                                   |                                                                                             |                                                           |
|       |              |                                                                                                                                                                                                                                                                                                                                               |                                                                                             | 0.4 mi                                                    |
| 5     | _ <b>1</b> _ | Turn left at <b>E Victor Rd</b>                                                                                                                                                                                                                                                                                                               |                                                                                             |                                                           |
|       |              |                                                                                                                                                                                                                                                                                                                                               |                                                                                             | 2.7 mi                                                    |
| 6     | (12)         | Continue onto CA-12 E                                                                                                                                                                                                                                                                                                                         |                                                                                             |                                                           |
| -     | -            |                                                                                                                                                                                                                                                                                                                                               |                                                                                             | 2.6 mi                                                    |
| 7     | (12)         | Turn left at CA-12 W T                                                                                                                                                                                                                                                                                                                        |                                                                                             | 1.8 mi                                                    |
| 8     | L5           | Turn right at <b>Cotton St</b>                                                                                                                                                                                                                                                                                                                |                                                                                             | 0.0                                                       |
| •     |              |                                                                                                                                                                                                                                                                                                                                               |                                                                                             | 56 ft                                                     |
| L     | I            |                                                                                                                                                                                                                                                                                                                                               | 11                                                                                          | 0.6  mi - about 24  mins                                  |

Orchard Creek Lodge 965 Orchard Creek Lane Lincoln, CA 95648-8444

Arrival Home Expected Around: 6:30 PM to 7:00 PM (Unless stopping for quick pizza at Dancing Bear Bar)