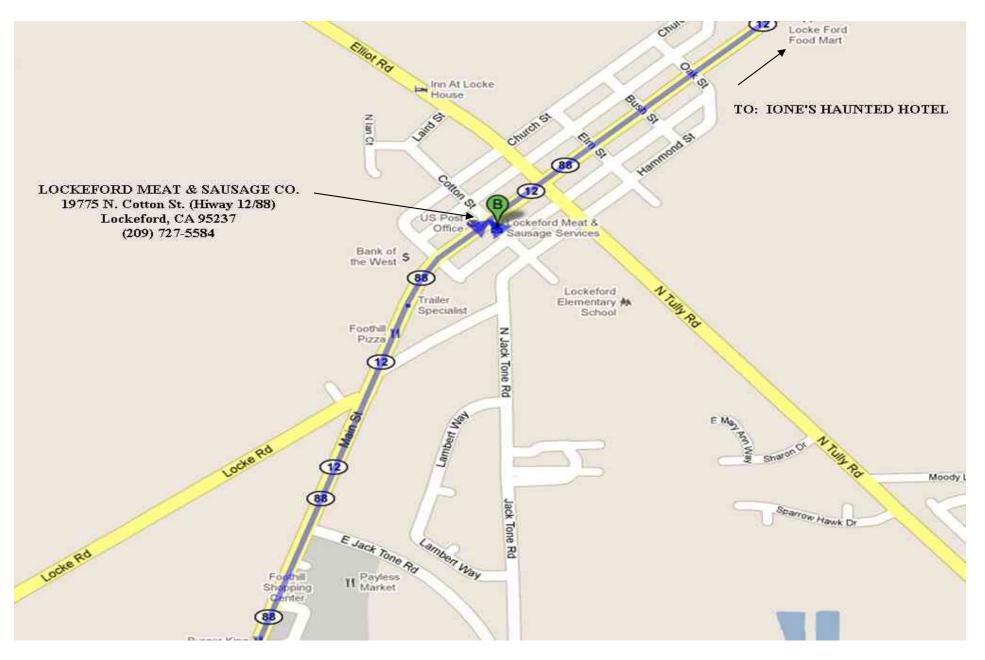

Lockeford Meat & Sausage Co (Good sausage and other meats) (Remember Virgil did this one!) 19775 N. Cotton St. Lockeford, CA 95237 (209) 727-5584

Ione's Haunted Hotel (Fun to visit and get a quick drink) 25 West Main St. Ione, CA 95640 (209) 274-6082

### TO: LOCKEFORD MEAT & SAUSAGE CO.

### **TO: IONE'S HUNTED HOTEL**