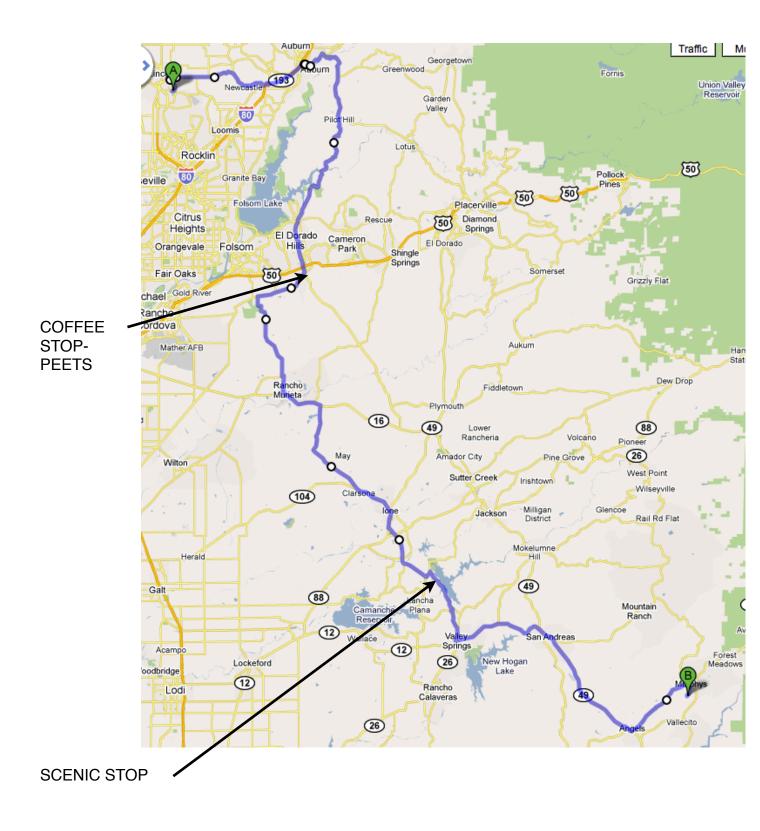

## **IRONSTONE CONCOURS/WINERY** SEPTEMBER 25, SATURDAY

This has been called the "Triple Treat" ride, because it combines a morning sportscar ride with both a first class auto show, the Ironstone Concours, and a chance to visit an exceptional winery at the same location. We will leave Orchard Creek Lodge at 8:00 a.m. following pictures and brief instructions. Our driving route is on primarily small, winding country roads, with a coffee stop at Peets in El Dorado Hills. Specific driving directions are on the website-please print them for your own use.

In addition to the tasting room, the winery also offers a very interesting museum, a jewelry shop, and wonderful walking paths. Try to make the "wine caves" in the main building one of your must-see stops. It is an interesting and unusual place. When your day is complete, you can return home at any time, on a route you choose. A suggested return route, from State Highway 49 to route 16, then across Latrobe Road, is detailed on the website for printing if needed.