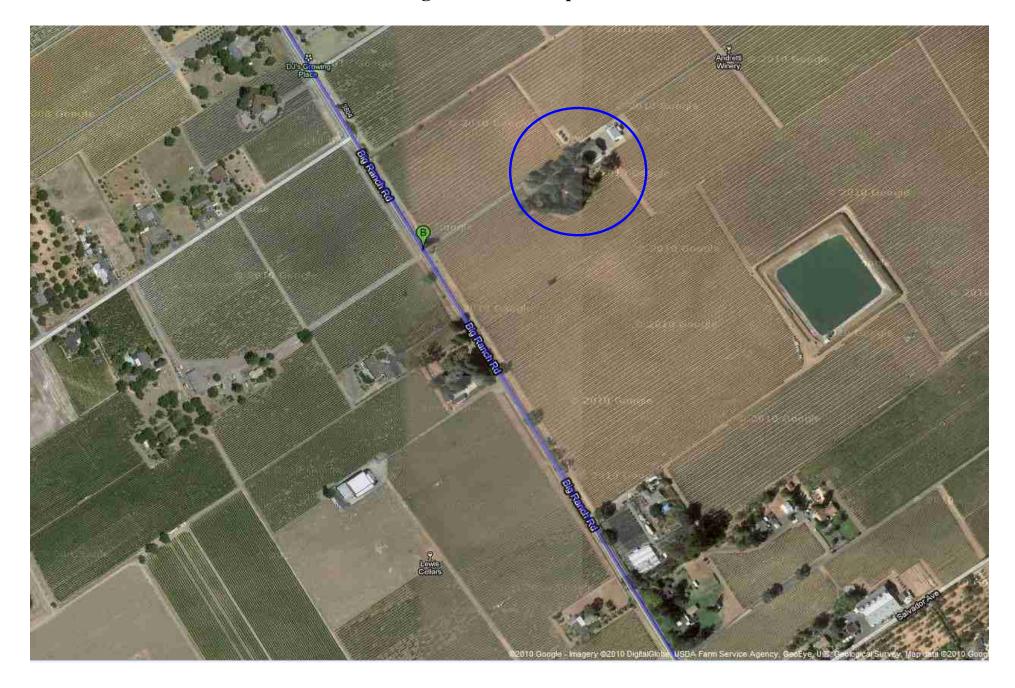

|   | 0.8 mi  |
| 25. | Take the 1st <b>right</b> onto <b>Twelve</b><br><b>Bridges Dr</b>                       |   | 1.2 mi  |
| 26. | Turn left at E Joiner Pkwy                                                              |   | 1.4 mi  |
| 27. | Turn <b>right</b> at <b>Del Webb Blvd</b>                                               |   | 0.8 mi  |
| 28. | Take the 3rd <b>right</b> onto <b>Orchard Creek Ln</b> Destination will be on the right |   | 0.1 mi  |

62.9 mi – about 1 hour 29 mins



Sun City Lincoln Hills Community Association: Catering and Banquet Services 965 Orchard Creek Lane Lincoln, CA 95648-8444 (916) 625-4045

## **Full Size Map Return to Lincoln Hills**



## **Leaving Napa River Inn**



# Stop-over at Andretti Winery 4162 Big Ranch Rd, Napa, CA



## Stop-over in Winters at Steady Eddy's Coffee & Juice



## **Woodland Route through Town**