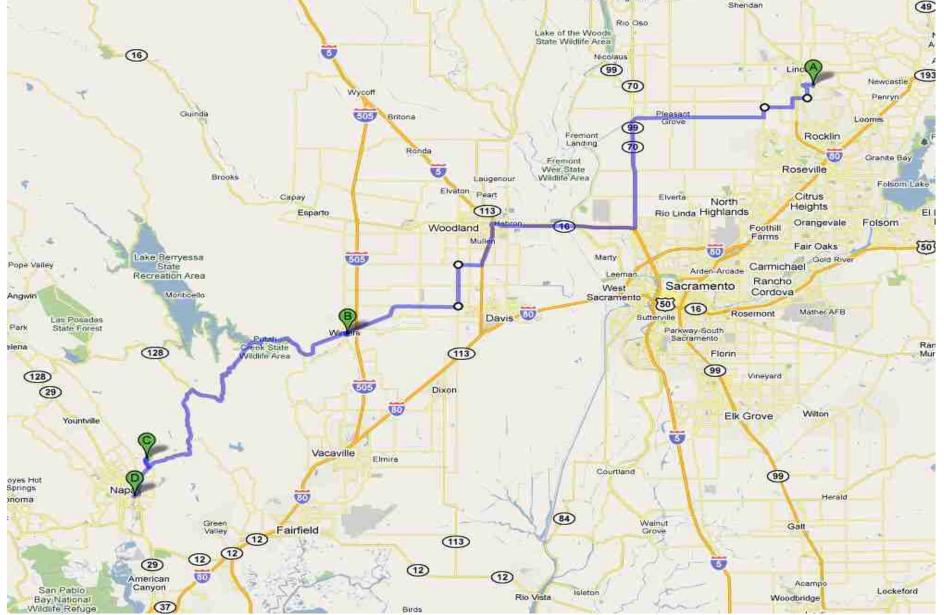

OVERALL MAP OF TOUR - LINCOLN to NAPA 49 Sheridan Rio Oso. Lake of the Woods State Wildlife Area (16) Nicolaus (99) Newcastie (70) Penryn 5057 Britona Looms Fremont. Rocklin Landing (70) 1 Granite Bay Fremont Roseville Weir State Brooks Wildlife Area Laugenour Folsom Lake Elvaton Peart Сврау Elverta Citrus North Heights (113) Rio Linda Highlands Esparto Orangevale Folsom Foothill Woodland Fair Oaks 60 Lake Berryessa Marty **VEGUE** Gald River State Carmichael Arden-Arcade Recreation Area Leeman Rancho Sacramento West Cordova Monticella Sacramento [50] (18) Davis 100 Mather AFB Rosemont Butterville Las Posadas State Forest Parkway-South Sacramento Puteho teek State (113) (128) Florin Vildlife Area (99) (128) Vineyard 29 Dixon w Wilton Elk Grove Yountville Vacaville Elmira Courtland