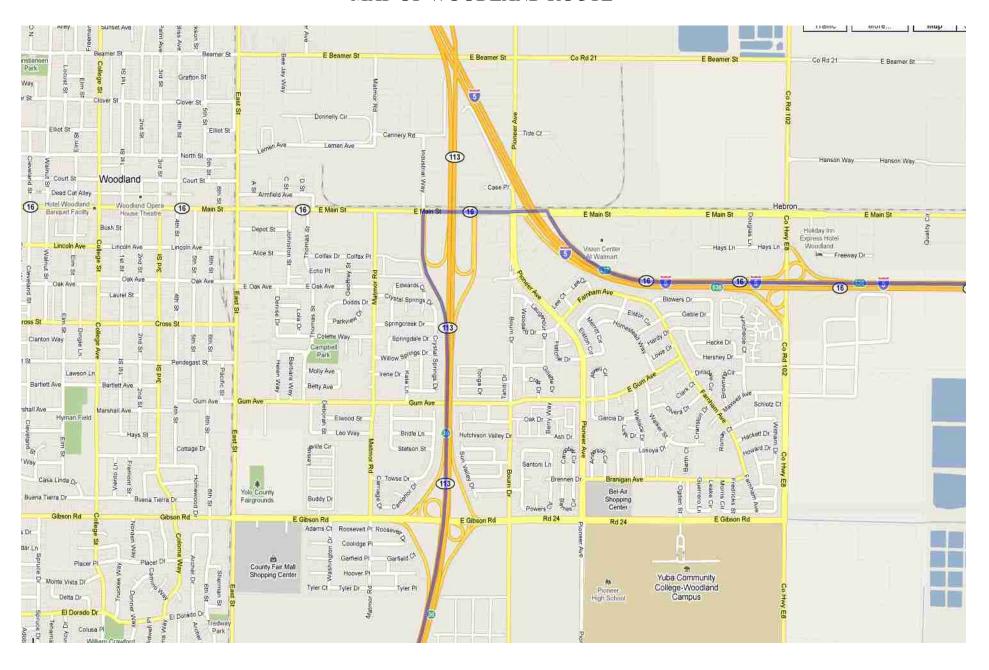

INCOLN to NAPA 49 Sheridan Rio Oso. Lake of the Woods State Wildlife Area (16) Nicolaus (99) Newcastie (70) Penryn 5057 Britona Looms Fremont. Rocklin Landing (70) 1 Granite Bay Fremont Roseville Weir State Brooks Wildlife Area Laugenour Folsom Lake Elvaton Peart Сврау Elverta Citrus North Heights (113) Rio Linda Highlands Esparto Orangevale Folsom Foothill Woodland Fair Oaks 60 Lake Berryessa Marty **VEGUE** Gald River State Carmichael Arden-Arcade Recreation Area Leeman Rancho Sacramento West Cordova Monticella Sacramento [50] (18) Davis 100 Mather AFB Rosemont Butterville Las Posadas State Forest Parkway-South Sacramento Puteho teek State (113) (128) Florin Vildlife Area (99) (128) Vineyard 29 Dixon w Wilton Elk Grove Yountville Vacaville Elmira Courtland



#### MAP OF WOODLAND ROUTE



#### MAP OF WINTERS REST STOP



#### MAP FOR THE GRILL at SILVERADO -- LUNCH BREAK



#### NAPA RIVER INN at the HISTORIC NAPA RIVER MILL



## **START - AUG. 25, 2010**

#### **Driving directions from Napa River Inn to Lincoln Hills**

**115 mi** – about **2 hours 46 mins** 

Allows for a Tour at Andretti Winery, Napa, CA
Allows for a Stop-over in Winters, CA
Leave Napa after Balloon Ride and Lunch around 1:30 PM and arrive in Lincoln around
5:00 PM



Napa River Inn at the Historic Napa River Mill 500 Main St Napa, CA 94559-3353 (707) 251-8500

| 1. Head <b>northwest</b> on <b>Main St</b> toward <b>5th St</b>    | 0.1 mi |
|--------------------------------------------------------------------|--------|
| 2. Take the 3rd right onto 3rd St                                  | 0.1 mi |
| 3.