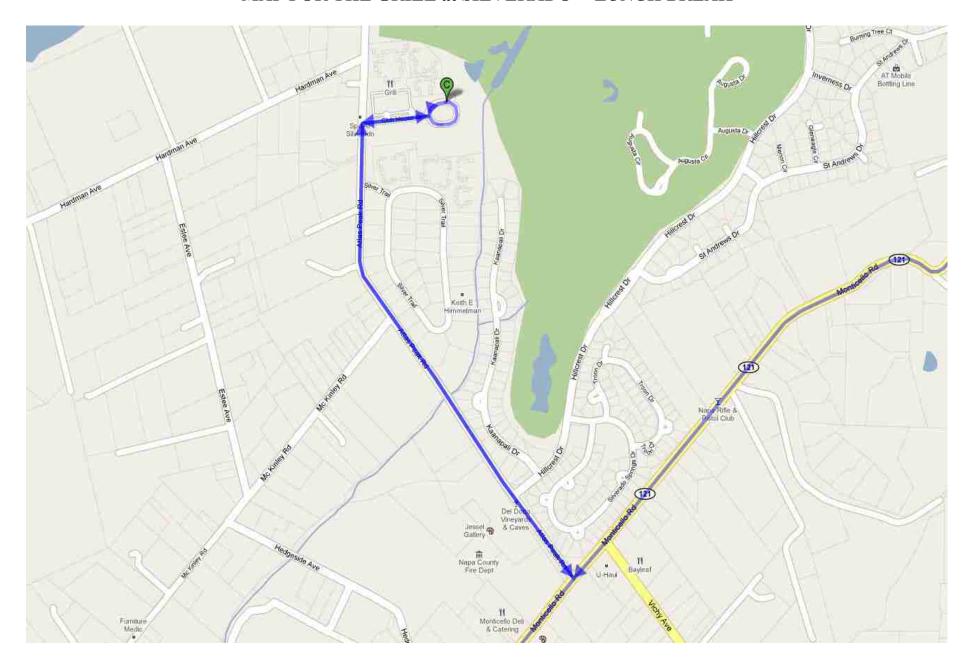

(99) Newcastie (70) Penryn 5057 Britona Looms Fremont. Rocklin Landing (70) 1 Granite Bay Fremont Roseville Weir State Brooks Wildlife Area Laugenour Folsom Lake Elvaton Peart Сврау Elverta Citrus North Heights (113) Rio Linda Highlands Esparto Orangevale Folsom Foothill Woodland Fair Oaks 60 Lake Berryessa Marty **VEGUE** Gald River State Carmichael Arden-Arcade Recreation Area Leeman Rancho Sacramento West Cordova Monticella Sacramento [50] (18) Davis 100 Mather AFB Rosemont Butterville Las Posadas State Forest Parkway-South Sacramento Puteho teek State (113) (128) Florin Vildlife Area (99) (128) Vineyard 29 Dixon w Wilton Elk Grove Yountville Vacaville Elmira Courtland



#### MAP OF WOODLAND ROUTE



#### MAP OF WINTERS REST STOP



#### MAP FOR THE GRILL at SILVERADO -- LUNCH BREAK



#### NAPA RIVER INN at the HISTORIC NAPA RIVER MILL



## **START - AUG. 25, 2010**

#### **Driving directions from Napa River Inn to Lincoln Hills**

**115 mi** – about **2 hours 46 mins** 

Allows for a Tour at Andretti Winery, Napa, CA
Allows for a Stop-over in Winters, CA
Leave Napa after Balloon Ride and Lunch around 1:30 PM and arrive in Lincoln around
5:00 PM



Napa River Inn at the Historic Napa River Mill 500 Main St Napa, CA 94559-3353 (707) 251-8500

| 1. Head <b>northwest</b> on <b>Main St</b> toward <b>5th St</b>    | 0.1 mi |
|--------------------------------------------------------------------|--------|
| 2. Take the 3rd right onto 3rd St                                  | 0.1 mi |
| 3. Take the 1st left onto Soscol Ave                               | 1.7 mi |
| Continue