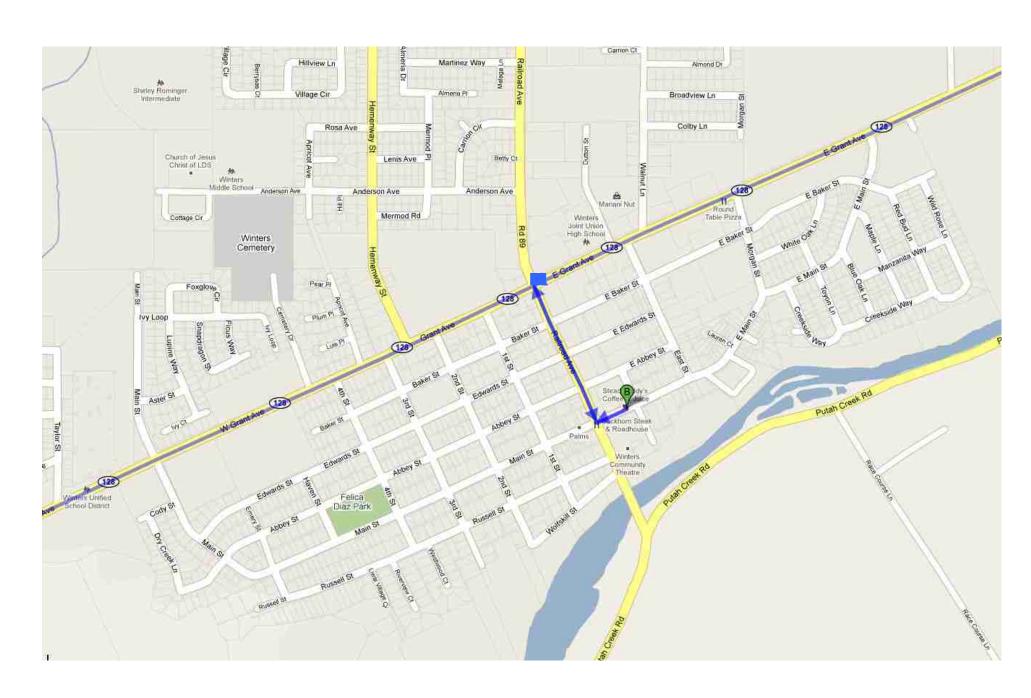

#### MAP OF WINTERS REST STOP

Steady Eddy's Coffee & Juice 5 East Main Street Winters, CA 95694-1788 (530) 795-3588 Arrive around 10:25 AM for 30 min rest period (Lunch planned for Noon) (60.5 mi – about 1 hour 40 mins)

Steady Eddy's Coffee & Juice 5 East Main Street Winters, CA 95694-1788 (530) 795-3588

Leave at 10:55 AM (Remember, Lunch in 1 hour)

|   |     | Head southwest on E Main St toward Rd<br>89/Railroad Ave         | 282 ft  |
|---|-----|------------------------------------------------------------------|---------|
| 2 | 27. | Take the 1st right onto Rd 89/Railroad Ave                       | 0.2 mi  |
| 2 |     | Turn left at CA-128 W/E Grant Ave<br>Continue to follow CA-128 W | 19.9 mi |
| 2 | 29. | Turn left at CA-121 S/Monticello Rd                              | 11.2 mi |
| ; | 30. | Turn right at Atlas Peak Rd                                      | 0.8 mi  |
| ; | 31. | Take the 3rd right onto Club House Dr                            | 0.1 mi  |
| ; | 32. | Turn right to stay on Club House Dr                              | 492 ft  |
|   |     |                                                                  |         |