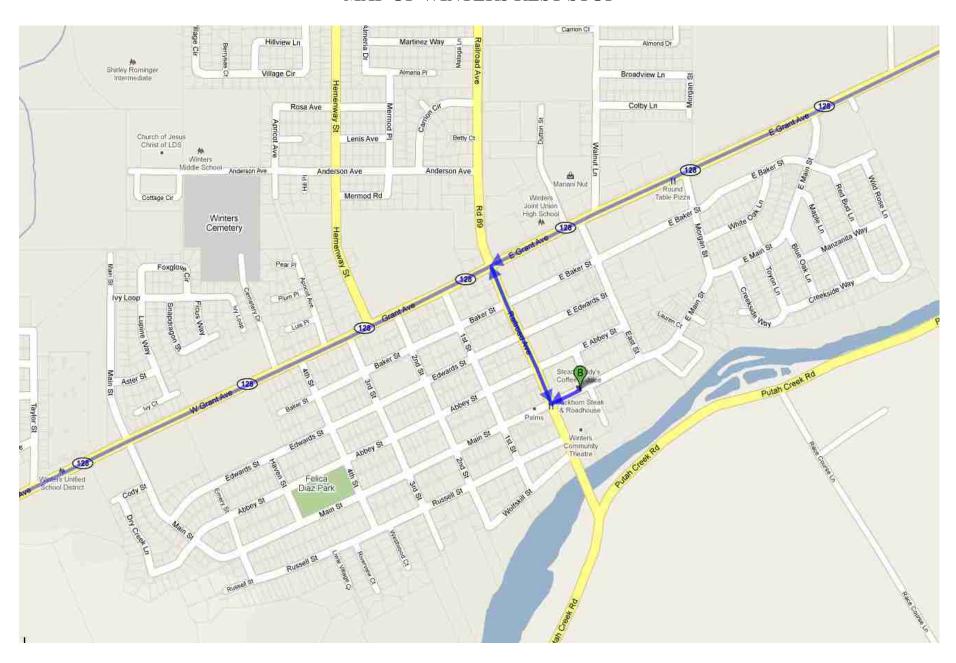

#### MAP OF WINTERS REST STOP

## Stop-over in Winters at Steady Eddy's Coffee & Juice