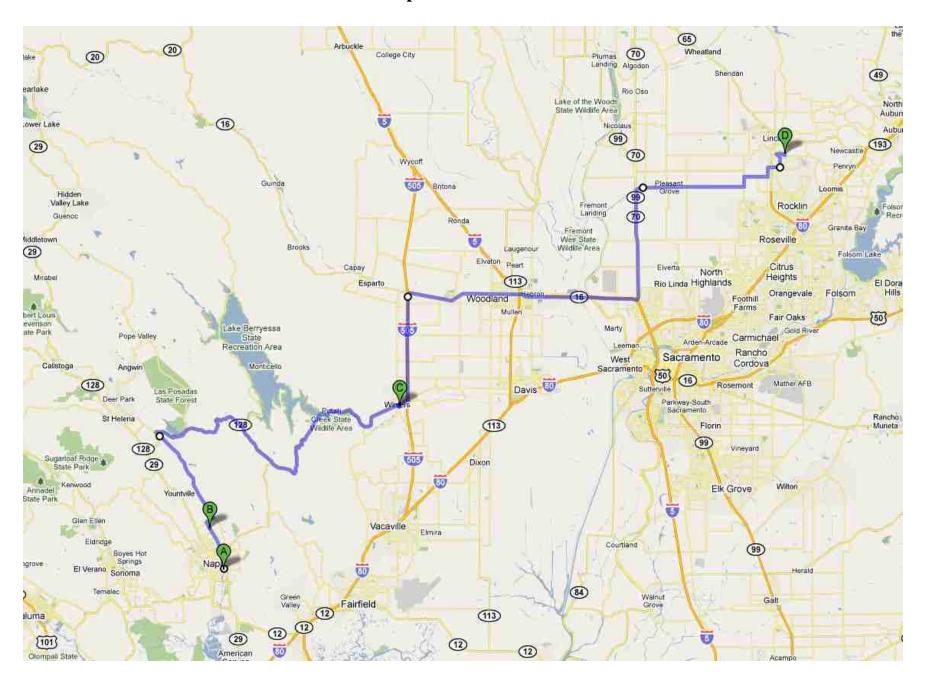

OVERALL MAP OF TOUR - LINCOLN to NAPA 49 Sheridan Rio Oso. Lake of the Woods State Wildlife Area (16) Nicolaus (99) Newcastie (70) Penryn 5057 Britona Looms Fremont. Rocklin Landing (70) 1 Granite Bay Fremont Roseville Weir State Brooks Wildlife Area Laugenour Folsom Lake Elvaton Peart Сврау Elverta Citrus North Heights (113) Rio Linda Highlands Esparto Orangevale Folsom Foothill Woodland Fair Oaks 60 Lake Berryessa Marty **VEGUE** Gald River State Carmichael Arden-Arcade Recreation Area Leeman Rancho Sacramento West Cordova Monticella Sacramento [50] (18) Davis 100 Mather AFB Rosemont Butterville Las Posadas State Forest Parkway-South Sacramento Puteho teek State (113) (128) Florin Vildlife Area (99) (128) Vineyard 29 Dixon w Wilton Elk Grove Yountville Vacaville Elmira Courtland