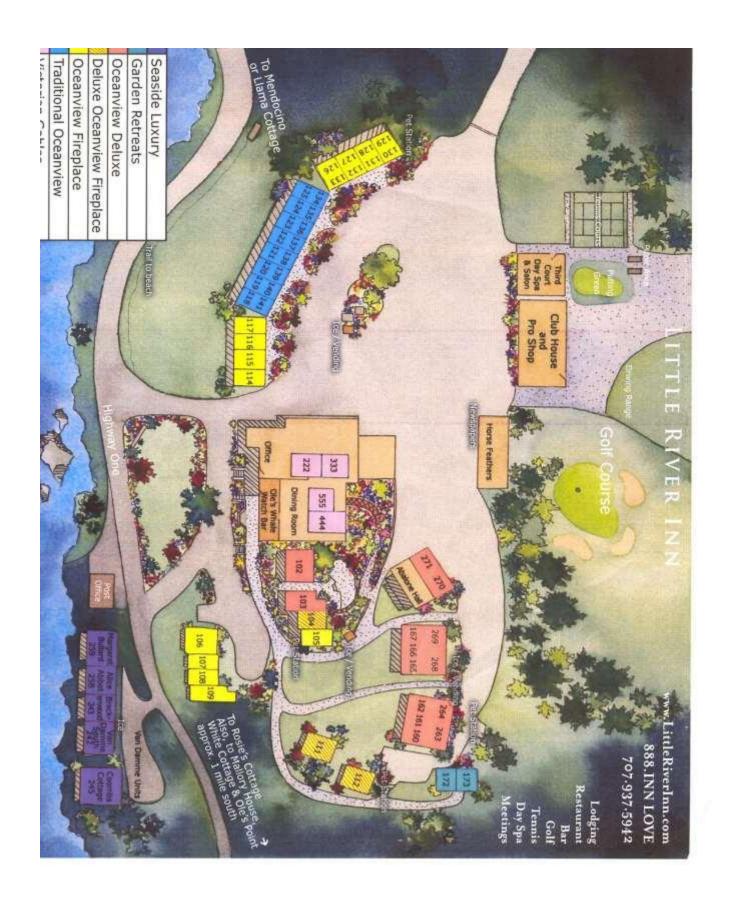

The last page is a map of The Little River Hotel.

Directions to Little River Inn 7901 N Highway 1, Little Rive, CA 95456-9500 - ( 707) 937-5942 206 mi – about 4 hours 21 mins

go 262 ft

Directions to Little River Inn 7901 N Highway 1, Little Rive, CA 95456-9500 - ( 707) 937-5942 206 mi – about 4 hours 21 mins