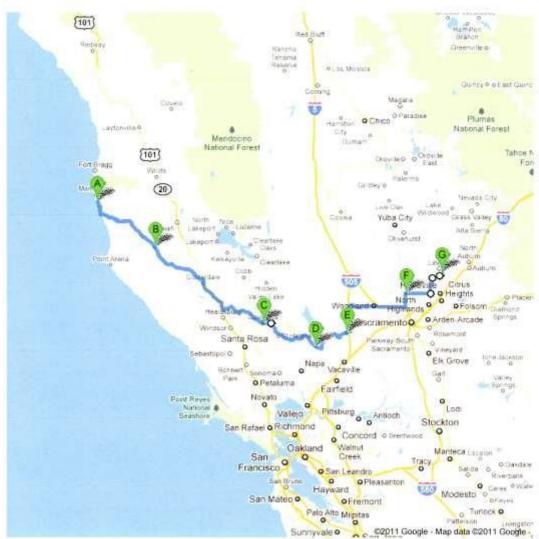

We have included the route maps for your review. They will also be included in the packet when you arrive at the Orchard Creek Parking lot. We are departing at 8:30 AM so it is suggested you arrive at least 15 minutes early for a group picture.