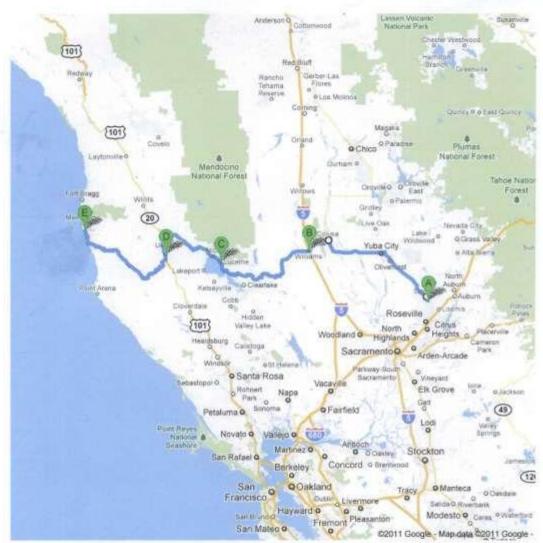

We have included the route maps for your review. They will also be included in the packet when you arrive at the Orchard Creek Parking lot. We are departing at 8:30 AM so it is suggested you arrive at least 15 minutes early for a group picture.